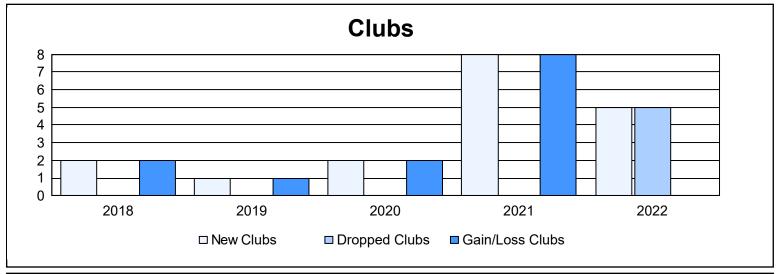

District 324 K

As of June 2022 Cumulative

| Year      | New<br>Clubs | Dropped<br>Clubs | Gain/<br>Loss<br>Clubs | New<br>Members | Charter<br>Members | Reinstate<br>Members | Transfer<br>Members | Total<br>Member<br>Added | Total<br>Members<br>Dropped | Gain/<br>Loss<br>Members |
|-----------|--------------|------------------|------------------------|----------------|--------------------|----------------------|---------------------|--------------------------|-----------------------------|--------------------------|
| 2017-2018 | 2            | 0                | 2                      | 261            | 27                 | 15                   | 3                   | 306                      | 412                         | -106                     |
| 2018-2019 | 1            | 0                | 1                      | 168            | 28                 | 27                   | 10                  | 233                      | 241                         | -8                       |
| 2019-2020 | 2            | 0                | 2                      | 127            | 50                 | 13                   | 6                   | 196                      | 301                         | -105                     |
| 2020-2021 | 8            | 0                | 8                      | 571            | 189                | 9                    | 13                  | 782                      | 294                         | 488                      |
| 2021-2022 | 5            | 5                | 0                      | 390            | 130                | 16                   | 5                   | 541                      | 604                         | -63                      |
| Average   | 4            | 1                | 3                      | 303            | 85                 | 16                   | 7                   | 412                      | 370                         | 41                       |