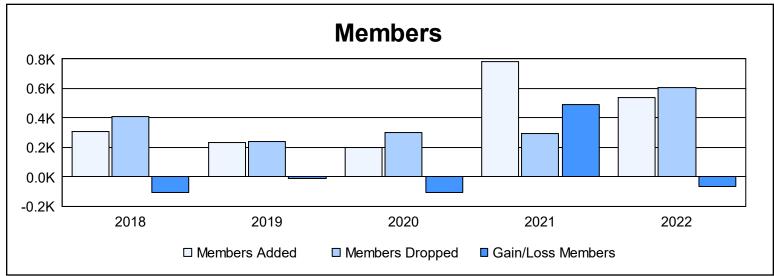

District 324 K

As of June 2022 Cumulative

| Year      | New<br>Clubs | Dropped<br>Clubs | Gain/<br>Loss<br>Clubs | New<br>Members | Charter<br>Members | Reinstate<br>Members | Transfer<br>Members | Total<br>Member<br>Added | Total<br>Members<br>Dropped | Gain/<br>Loss<br>Members |
|-----------|--------------|------------------|------------------------|----------------|--------------------|----------------------|---------------------|--------------------------|-----------------------------|--------------------------|
| 2017-2018 | 2            | 0                | 2                      | 261            | 27                 | 15                   | 3                   | 306                      | 412                         | -106                     |
| 2018-2019 | 1            | 0                | 1                      | 168            | 28                 | 27                   | 10                  | 233                      | 241                         | -8                       |
| 2019-2020 | 2            | 0                | 2                      | 127            | 50                 | 13                   | 6                   | 196                      | 301                         | -105                     |
| 2020-2021 | 8            | 0                | 8                      | 571            | 189                | 9                    | 13                  | 782                      | 294                         | 488                      |
| 2021-2022 | 5            | 5                | 0                      | 390            | 130                | 16                   | 5                   | 541                      | 604                         | -63                      |
| Average   | 4            | 1                | 3                      | 303            | 85                 | 16                   | 7                   | 412                      | 370                         | 41                       |